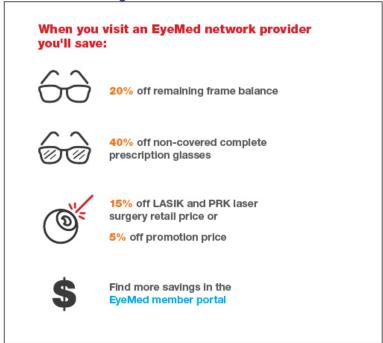

#### Additional Savings

Based on applicable laws, reduced costs may vary by doctor location